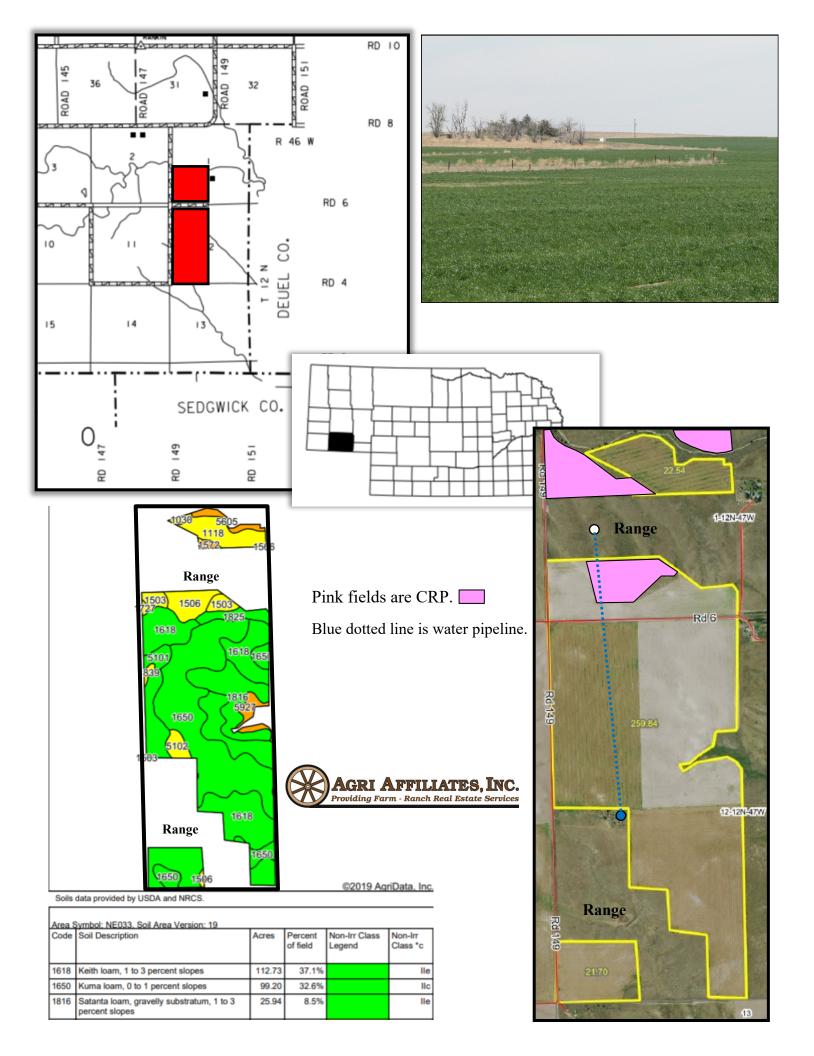

## **Bowser - Hillman Farm**

**Location:** On Road 149 five miles south of I-80 Exit #76 Lodgepole, Nebraska or 3 south, 8 west of Chappell.

**Description:** SW1/4 Section 1, W1/2 Section 12-T12N-R47W of the 6th PM Cheyenne County, Nebraska.

1/2 mile west of Deuel County, 1 mile north of Colorado at Road 149, Road 6.

Acres/Taxes: 479.8 tax assessed acres; 2019 taxes \$2,727.

**Soils:** Cropland soils predominantly Class II Keith-Kuma-Satanta loams, 1-3% slopes;

range and CRP areas mostly Class IV and VI soils.

**FSA Info:** 326 cropland acres: with 182.5 acres Wheat Base @ 34 bu yield, 7.1 acres Corn Base @ 100 bu .;

35.68 acres CRP @ \$29/per acre through 9/30/2030 100% payment to owner.

**Buildings:** Property does not include any building improvements.

**Comments:** County Road 149 along west boundary provides excellent access. Remaining acres

are rangeland or CRP. Livestock well in center Section 12 has pipeline to

tank in Section 1. Excellent Class II cropland soils. CRP payment 100% to owner.

This farm has been in the same family for over 134 years.

**Price:** \$260,000 Cash

Contact: John Childears 308/539-4450 john@agriaffiliates.com