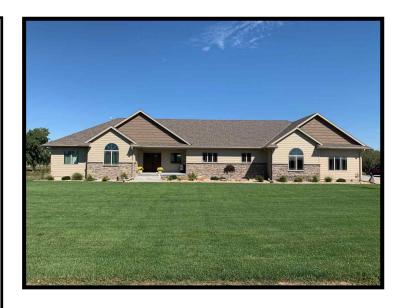

6-bedroom, 4-bathroom custom-built home on a 1-acre lot offers exceptional views and access

to the water and recreational amenities of the subdivision.

Personal

**Property:** Several of the home furnishings are available to be purchased along with this property!

## **Property Features:**

- Oustom 2,400 sq. ft. home located in quiet country subdivision of Freeland Creek
- ♦ 3-car, finished attached garage
- ♦ Covered deck overlooking views of the creek
- ♦ Open floor plan, great space for family entertainment
- ♦ 3 bedrooms, 3 bathrooms on main floor
- ♦ 3 bedrooms, 1 bathroom in walk-out basement
- ♦ Covered patio
- Master bedroom has walk-in closet, walk-in shower, and double sink
- ♦ Spacious living room on main floor with wood burning fireplace
- New granite countertops in kitchen and in laundry area
- ♦ Main floor laundry
- ♦ Appliances included (washer/dryer negotiable)
- ♦ Large family room with bar area in basement
- ♦ Additional room in basement to use as office space
- ♦ All electric home with energy efficient geothermal heating/cooling system.
- ♦ 1 acre lot with access to all of the amenities of Freeland Creek:
  - Water access for kayaking, paddle boating, fishing and ice skating in the winter
  - Recreational space for your family surrounding the water.
- Established landscaping and yard with underground sprinklers
- ♦ Move-in ready!