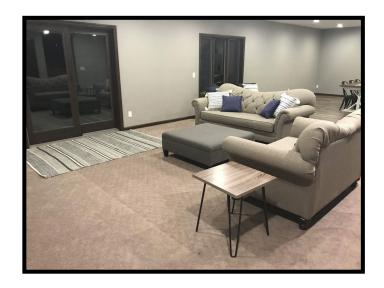

## **Property Features:**

- Oustom 2,400 sq. ft. home located in quiet country subdivision of Freeland Creek
- ♦ 3-car, finished attached garage
- ♦ Covered deck overlooking views of the creek
- ♦ Open floor plan, great space for family entertainment
- ♦ 3 bedrooms, 3 bathrooms on main floor
- ♦ 3 bedrooms, 1 bathroom in walk-out basement
- ♦ Covered patio
- Master bedroom has walk-in closet, walk-in shower, and double sink
- ♦ Spacious living room on main floor with wood burning fireplace
- New granite countertops in kitchen and in laundry area
- ♦ Main floor laundry
- ♦ Appliances included (washer/dryer negotiable)
- ♦ Large family room with bar area in basement
- ♦ Additional room in basement to use as office space
- ♦ All electric home with energy efficient geothermal heating/cooling system.
- ♦ 1 acre lot with access to all of the amenities of Freeland Creek:
  - Water access for kayaking, paddle boating, fishing and ice skating in the winter
  - Recreational space for your family surrounding the water.
- Established landscaping and yard with underground sprinklers
- ♦ Move-in ready!