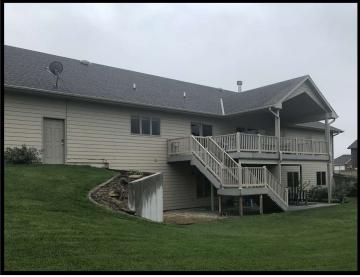

## **Property Features:**

- Oustom 2,400 sq. ft. home located in quiet country subdivision of Freeland Creek
- ♦ 3-car, finished attached garage
- ♦ Covered deck overlooking views of the creek
- ♦ Open floor plan, great space for family entertainment
- ♦ 3 bedrooms, 3 bathrooms on main floor
- ♦ 3 bedrooms, 1 bathroom in walk-out basement
- ♦ Covered patio
- Master bedroom has walk-in closet, walk-in shower, and double sink
- ♦ Spacious living room on main floor with wood burning fireplace
- New granite countertops in kitchen and in laundry area
- ♦ Main floor laundry
- ♦ Appliances included (washer/dryer negotiable)
- ♦ Large family room with bar area in basement
- ♦ Additional room in basement to use as office space
- ♦ All electric home with energy efficient geothermal heating/cooling system.
- ♦ 1 acre lot with access to all of the amenities of Freeland Creek:
  - Water access for kayaking, paddle boating, fishing and ice skating in the winter
  - Recreational space for your family surrounding the water.
- Established landscaping and yard with underground sprinklers
- ♦ Move-in ready!