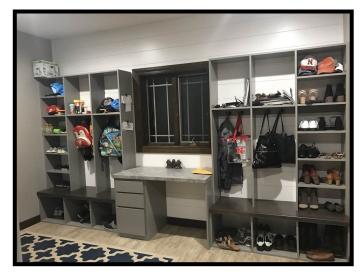

## **Property Features:**

- Oustom 2,400 sq. ft. home located in quiet country subdivision of Freeland Creek
- ♦ 3-car, finished attached garage
- ♦ Covered deck overlooking views of the creek
- ♦ Open floor plan, great space for family entertainment
- ♦ 3 bedrooms, 3 bathrooms on main floor
- ♦ 3 bedrooms, 1 bathroom in walk-out basement
- ♦ Covered patio
- Master bedroom has walk-in closet, walk-in shower, and double sink
- ♦ Spacious living room on main floor with wood burning fireplace
- New granite countertops in kitchen and in laundry area
- ♦ Main floor laundry
- ♦ Appliances included (washer/dryer negotiable)
- ♦ Large family room with bar area in basement
- ♦ Additional room in basement to use as office space
- ♦ All electric home with energy efficient geothermal heating/cooling system.
- ♦ 1 acre lot with access to all of the amenities of Freeland Creek:
  - Water access for kayaking, paddle boating, fishing and ice skating in the winter
  - Recreational space for your family surrounding the water.
- Established landscaping and yard with underground sprinklers
- ♦ Move-in ready!