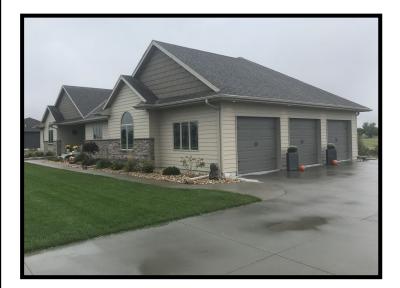

## **Property Features:**

- Oustom 2,400 sq. ft. home located in quiet country subdivision of Freeland Creek
- ♦ 3-car, finished attached garage
- ♦ Covered deck overlooking views of the creek
- ♦ Open floor plan, great space for family entertainment
- ♦ 3 bedrooms, 3 bathrooms on main floor
- ♦ 3 bedrooms, 1 bathroom in walk-out basement
- ♦ Covered patio
- Master bedroom has walk-in closet, walk-in shower, and double sink
- ♦ Spacious living room on main floor with wood burning fireplace
- New granite countertops in kitchen and in laundry area
- ♦ Main floor laundry
- ♦ Appliances included (washer/dryer negotiable)
- ♦ Large family room with bar area in basement
- ♦ Additional room in basement to use as office space
- ♦ All electric home with energy efficient geothermal heating/cooling system.
- ♦ 1 acre lot with access to all of the amenities of Freeland Creek:
  - Water access for kayaking, paddle boating, fishing and ice skating in the winter
  - Recreational space for your family surrounding the water.
- Established landscaping and yard with underground sprinklers
- ♦ Move-in ready!