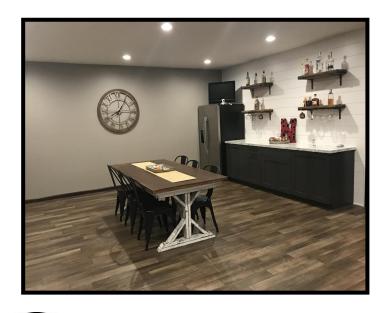

## **Property Features:**

- Oustom 2,400 sq. ft. home located in quiet country subdivision of Freeland Creek
- ♦ 3-car, finished attached garage
- ♦ Covered deck overlooking views of the creek
- ♦ Open floor plan, great space for family entertainment
- ♦ 3 bedrooms, 3 bathrooms on main floor
- ♦ 3 bedrooms, 1 bathroom in walk-out basement
- ♦ Covered patio
- Master bedroom has walk-in closet, walk-in shower, and double sink
- ♦ Spacious living room on main floor with wood burning fireplace
- New granite countertops in kitchen and in laundry area
- ♦ Main floor laundry
- ♦ Appliances included (washer/dryer negotiable)
- ♦ Large family room with bar area in basement
- ♦ Additional room in basement to use as office space
- ♦ All electric home with energy efficient geothermal heating/cooling system.
- ♦ 1 acre lot with access to all of the amenities of Freeland Creek:
  - Water access for kayaking, paddle boating, fishing and ice skating in the winter
  - Recreational space for your family surrounding the water.
- Established landscaping and yard with underground sprinklers
- ♦ Move-in ready!