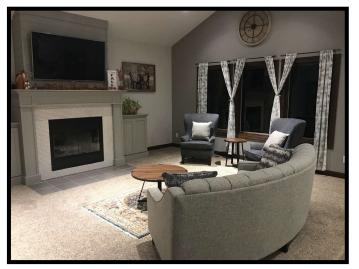

## **Property Features:**

- Oustom 2,400 sq. ft. home located in quiet country subdivision of Freeland Creek
- ♦ 3-car, finished attached garage
- ♦ Covered deck overlooking views of the creek
- ♦ Open floor plan, great space for family entertainment
- ♦ 3 bedrooms, 3 bathrooms on main floor
- ♦ 3 bedrooms, 1 bathroom in walk-out basement
- ♦ Covered patio
- Master bedroom has walk-in closet, walk-in shower, and double sink
- ♦ Spacious living room on main floor with wood burning fireplace
- New granite countertops in kitchen and in laundry area
- ♦ Main floor laundry
- ♦ Appliances included (washer/dryer negotiable)
- ♦ Large family room with bar area in basement
- ♦ Additional room in basement to use as office space
- ♦ All electric home with energy efficient geothermal heating/cooling system.
- ♦ 1 acre lot with access to all of the amenities of Freeland Creek:
  - Water access for kayaking, paddle boating, fishing and ice skating in the winter
  - Recreational space for your family surrounding the water.
- Established landscaping and yard with underground sprinklers
- ♦ Move-in ready!