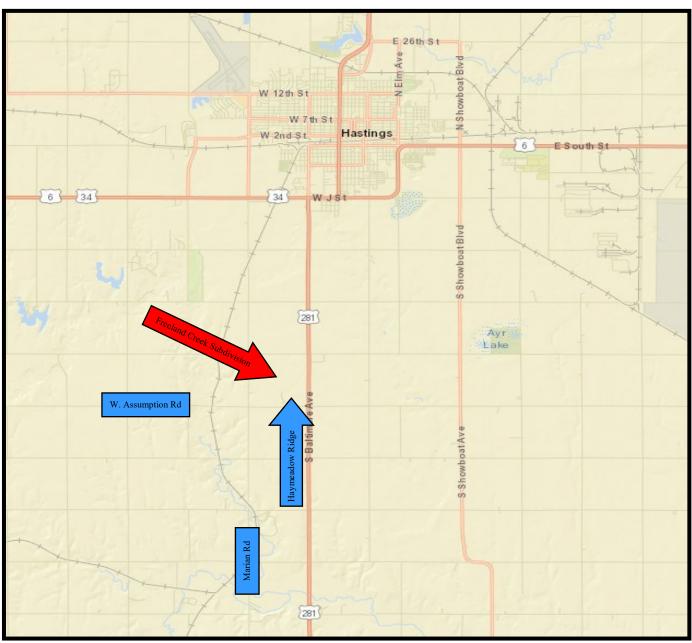

## PROPERTY FOR SALE

**Location:** 4 miles south of Hastings on US Hwy 281, then west on Assumption Road for 1/4 mile to

the Freeland Creek Subdivision.

**Comments:** Located in the Freeland Creek Subdivision, within only a short commute to Hastings, this