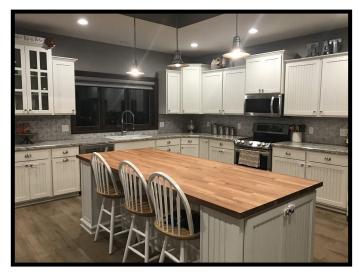

## **Property Features:**

- Oustom 2,400 sq. ft. home located in quiet country subdivision of Freeland Creek
- ♦ 3-car, finished attached garage
- ♦ Covered deck overlooking views of the creek
- ♦ Open floor plan, great space for family entertainment
- ♦ 3 bedrooms, 3 bathrooms on main floor
- ♦ 3 bedrooms, 1 bathroom in walk-out basement
- ♦ Covered patio
- Master bedroom has walk-in closet, walk-in shower, and double sink
- ♦ Spacious living room on main floor with wood burning fireplace
- New granite countertops in kitchen and in laundry area
- ♦ Main floor laundry
- ♦ Appliances included (washer/dryer negotiable)
- ♦ Large family room with bar area in basement
- ♦ Additional room in basement to use as office space
- ♦ All electric home with energy efficient geothermal heating/cooling system.
- ♦ 1 acre lot with access to all of the amenities of Freeland Creek:
  - Water access for kayaking, paddle boating, fishing and ice skating in the winter
  - Recreational space for your family surrounding the water.
- Established landscaping and yard with underground sprinklers
- ♦ Move-in ready!