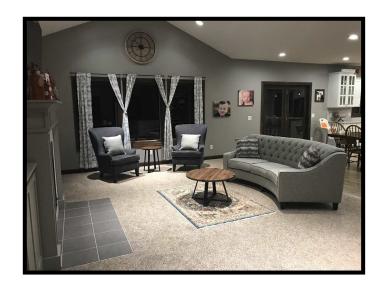

6-bedroom, 4-bathroom custom-built home on a 1-acre lot offers exceptional views and access

to the water and recreational amenities of the subdivision.

Personal

**Property:** Several of the home furnishings are available to be purchased along with this property!

## **Property Features:**

- Oustom 2,400 sq. ft. home located in quiet country subdivision of Freeland Creek
- ♦ 3-car, finished attached garage
- ♦ Covered deck overlooking views of the creek
- ♦ Open floor plan, great space for family entertainment
- ♦ 3 bedrooms, 3 bathrooms on main floor
- ♦ 3 bedrooms, 1 bathroom in walk-out basement
- ♦ Covered patio
- Master bedroom has walk-in closet, walk-in shower, and double sink
- ♦ Spacious living room on main floor with wood burning fireplace
- New granite countertops in kitchen and in laundry area
- ♦ Main floor laundry
- ♦ Appliances included (washer/dryer negotiable)
- ♦ Large family room with bar area in basement
- ♦ Additional room in basement to use as office space
- ♦ All electric home with energy efficient geothermal heating/cooling system.
- ♦ 1 acre lot with access to all of the amenities of Freeland Creek:
  - Water access for kayaking, paddle boating, fishing and ice skating in the winter
  - Recreational space for your family surrounding the water.
- Established landscaping and yard with underground sprinklers
- ♦ Move-in ready!