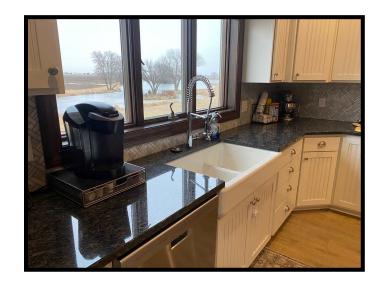

## **Property Features:**

- Oustom 2,400 sq. ft. home located in quiet country subdivision of Freeland Creek
- ♦ 3-car, finished attached garage
- ♦ Covered deck overlooking views of the creek
- ♦ Open floor plan, great space for family entertainment
- ♦ 3 bedrooms, 3 bathrooms on main floor
- ♦ 3 bedrooms, 1 bathroom in walk-out basement
- ♦ Covered patio
- Master bedroom has walk-in closet, walk-in shower, and double sink
- ♦ Spacious living room on main floor with wood burning fireplace
- New granite countertops in kitchen and in laundry area
- ♦ Main floor laundry
- ♦ Appliances included (washer/dryer negotiable)
- ♦ Large family room with bar area in basement
- ♦ Additional room in basement to use as office space
- ♦ All electric home with energy efficient geothermal heating/cooling system.
- ♦ 1 acre lot with access to all of the amenities of Freeland Creek:
  - Water access for kayaking, paddle boating, fishing and ice skating in the winter
  - Recreational space for your family surrounding the water.
- Established landscaping and yard with underground sprinklers
- ♦ Move-in ready!