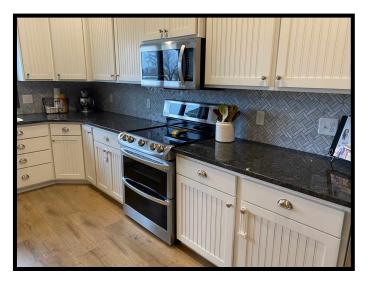

## **Property Features:**

- Oustom 2,400 sq. ft. home located in quiet country subdivision of Freeland Creek
- ♦ 3-car, finished attached garage
- ♦ Covered deck overlooking views of the creek
- ♦ Open floor plan, great space for family entertainment
- ♦ 3 bedrooms, 3 bathrooms on main floor
- ♦ 3 bedrooms, 1 bathroom in walk-out basement
- ♦ Covered patio
- Master bedroom has walk-in closet, walk-in shower, and double sink
- ♦ Spacious living room on main floor with wood burning fireplace
- New granite countertops in kitchen and in laundry area
- ♦ Main floor laundry
- ♦ Appliances included (washer/dryer negotiable)
- ♦ Large family room with bar area in basement
- ♦ Additional room in basement to use as office space
- ♦ All electric home with energy efficient geothermal heating/cooling system.
- ♦ 1 acre lot with access to all of the amenities of Freeland Creek:
  - Water access for kayaking, paddle boating, fishing and ice skating in the winter
  - Recreational space for your family surrounding the water.
- Established landscaping and yard with underground sprinklers
- ♦ Move-in ready!