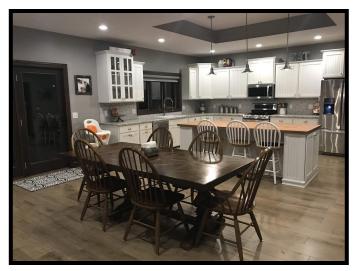

## **Property Features:**

- Oustom 2,400 sq. ft. home located in quiet country subdivision of Freeland Creek
- ♦ 3-car, finished attached garage
- ♦ Covered deck overlooking views of the creek
- ♦ Open floor plan, great space for family entertainment
- ♦ 3 bedrooms, 3 bathrooms on main floor
- ♦ 3 bedrooms, 1 bathroom in walk-out basement
- ♦ Covered patio
- Master bedroom has walk-in closet, walk-in shower, and double sink
- ♦ Spacious living room on main floor with wood burning fireplace
- New granite countertops in kitchen and in laundry area
- ♦ Main floor laundry
- ♦ Appliances included (washer/dryer negotiable)
- ♦ Large family room with bar area in basement
- ♦ Additional room in basement to use as office space
- ♦ All electric home with energy efficient geothermal heating/cooling system.
- ♦ 1 acre lot with access to all of the amenities of Freeland Creek:
  - Water access for kayaking, paddle boating, fishing and ice skating in the winter
  - Recreational space for your family surrounding the water.
- Established landscaping and yard with underground sprinklers
- ♦ Move-in ready!