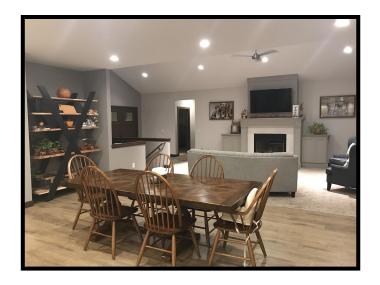

## **Property Features:**

- Oustom 2,400 sq. ft. home located in quiet country subdivision of Freeland Creek
- ♦ 3-car, finished attached garage
- ♦ Covered deck overlooking views of the creek
- ♦ Open floor plan, great space for family entertainment
- ♦ 3 bedrooms, 3 bathrooms on main floor
- ♦ 3 bedrooms, 1 bathroom in walk-out basement
- ♦ Covered patio
- Master bedroom has walk-in closet, walk-in shower, and double sink
- ♦ Spacious living room on main floor with wood burning fireplace
- New granite countertops in kitchen and in laundry area
- ♦ Main floor laundry
- ♦ Appliances included (washer/dryer negotiable)
- ♦ Large family room with bar area in basement
- ♦ Additional room in basement to use as office space
- ♦ All electric home with energy efficient geothermal heating/cooling system.
- ♦ 1 acre lot with access to all of the amenities of Freeland Creek:
  - Water access for kayaking, paddle boating, fishing and ice skating in the winter
  - Recreational space for your family surrounding the water.
- Established landscaping and yard with underground sprinklers
- ♦ Move-in ready!