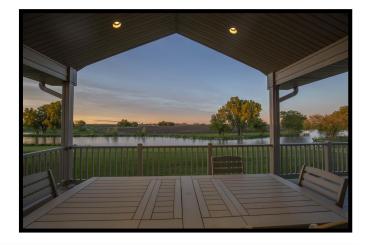

## **Property Features:**

- Oustom 2,400 sq. ft. home located in quiet country subdivision of Freeland Creek
- ♦ 3-car, finished attached garage
- ♦ Covered deck overlooking views of the creek
- ♦ Open floor plan, great space for family entertainment
- ♦ 3 bedrooms, 3 bathrooms on main floor
- ♦ 3 bedrooms, 1 bathroom in walk-out basement
- ♦ Covered patio
- Master bedroom has walk-in closet, walk-in shower, and double sink
- ♦ Spacious living room on main floor with wood burning fireplace
- New granite countertops in kitchen and in laundry area
- ♦ Main floor laundry
- ♦ Appliances included (washer/dryer negotiable)
- ♦ Large family room with bar area in basement
- ♦ Additional room in basement to use as office space
- ♦ All electric home with energy efficient geothermal heating/cooling system.
- ♦ 1 acre lot with access to all of the amenities of Freeland Creek:
  - Water access for kayaking, paddle boating, fishing and ice skating in the winter
  - Recreational space for your family surrounding the water.
- Established landscaping and yard with underground sprinklers
- ♦ Move-in ready!