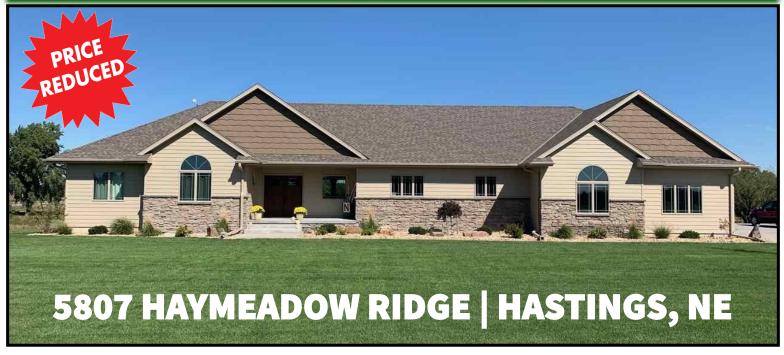

## PROPERTY FOR SALE

**Location:** 4 miles south of Hastings on US Hwy 281, then west on Assumption Road for 1/4 mile to

the Freeland Creek Subdivision.

**Comments:** Located in the Freeland Creek Subdivision, within only a short commute to Hastings, this

6-bedroom, 4-bathroom custom-built home on a 1-acre lot offers exceptional views and access

to the water and recreational amenities of the subdivision.

Personal

**Property:** Several of the home furnishings are available to be purchased along with this property!

## **Property Features:**

- Oustom 2,400 sq. ft. home located in quiet country subdivision of Freeland Creek
- ♦ 3-car, finished attached garage
- ♦ Covered deck overlooking views of the creek
- ♦ Open floor plan, great space for family entertainment
- ♦ 3 bedrooms, 3 bathrooms on main floor
- ♦ 3 bedrooms, 1 bathroom in walk-out basement
- ♦ Covered patio
- Master bedroom has walk-in closet, walk-in shower, and double sink
- ♦ Spacious living room on main floor with wood burning fireplace
- New granite countertops in kitchen and in laundry area
- ♦ Main floor laundry
- ♦ Appliances included (washer/dryer negotiable)
- ♦ Large family room with bar area in basement
- ♦ Additional room in basement to use as office space
- ♦ All electric home with energy efficient geothermal heating/cooling system.
- ♦ 1 acre lot with access to all of the amenities of Freeland Creek:
  - Water access for kayaking, paddle boating, fishing and ice skating in the winter
  - Recreational space for your family surrounding the water.
- Established landscaping and yard with underground sprinklers
- ♦ Move-in ready!