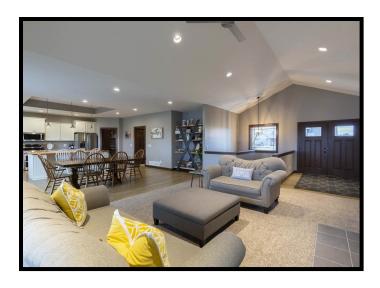

## **Property Features:**

- Oustom 2,400 sq. ft. home located in quiet country subdivision of Freeland Creek
- ♦ 3-car, finished attached garage
- ♦ Covered deck overlooking views of the creek
- ♦ Open floor plan, great space for family entertainment
- ♦ 3 bedrooms, 3 bathrooms on main floor
- ♦ 3 bedrooms, 1 bathroom in walk-out basement
- ♦ Covered patio
- Master bedroom has walk-in closet, walk-in shower, and double sink
- ♦ Spacious living room on main floor with wood burning fireplace
- New granite countertops in kitchen and in laundry area
- ♦ Main floor laundry
- ♦ Appliances included (washer/dryer negotiable)
- ♦ Large family room with bar area in basement
- ♦ Additional room in basement to use as office space
- ♦ All electric home with energy efficient geothermal heating/cooling system.
- ♦ 1 acre lot with access to all of the amenities of Freeland Creek:
  - Water access for kayaking, paddle boating, fishing and ice skating in the winter
  - Recreational space for your family surrounding the water.
- Established landscaping and yard with underground sprinklers
- ♦ Move-in ready!