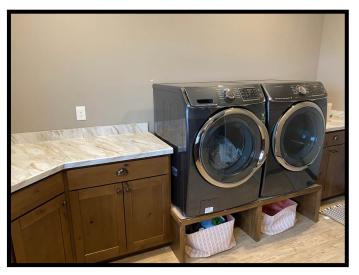

## **Property Features:**

- Oustom 2,400 sq. ft. home located in quiet country subdivision of Freeland Creek
- ♦ 3-car, finished attached garage
- ♦ Covered deck overlooking views of the creek
- ♦ Open floor plan, great space for family entertainment
- ♦ 3 bedrooms, 3 bathrooms on main floor
- ♦ 3 bedrooms, 1 bathroom in walk-out basement
- ♦ Covered patio
- Master bedroom has walk-in closet, walk-in shower, and double sink
- ♦ Spacious living room on main floor with wood burning fireplace
- New granite countertops in kitchen and in laundry area
- ♦ Main floor laundry
- ♦ Appliances included (washer/dryer negotiable)
- ♦ Large family room with bar area in basement
- ♦ Additional room in basement to use as office space
- ♦ All electric home with energy efficient geothermal heating/cooling system.
- ♦ 1 acre lot with access to all of the amenities of Freeland Creek:
  - Water access for kayaking, paddle boating, fishing and ice skating in the winter
  - Recreational space for your family surrounding the water.
- Established landscaping and yard with underground sprinklers
- ♦ Move-in ready!