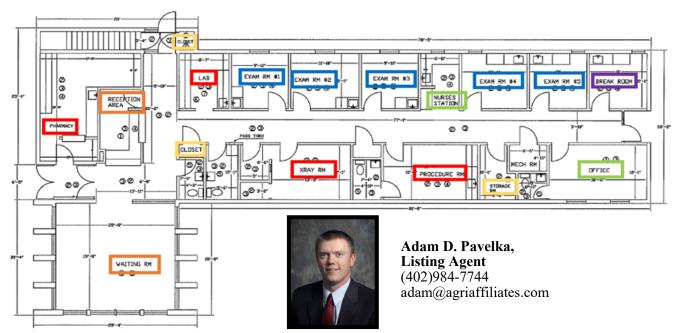

## DONIPHAN PRIME PROFESSIONAL BUILDING

2011 W. Clarice Street, Doniphan, NE

- ⇒ Great central location! Approximately 2½ miles south of I-80 on Highway 281, adjacent to Doniphan, NE.
- ⇒ Close to tri-city (Kearney, Grand Island, and Hastings) area hotels, hospitals, shops, restaurants, etc., with a daily traffic count of **12,595**.
- ⇒ This highly visible professional building has 3,520 sq. ft., plus a 720 sq. ft. basement, and large paved parking lot. The 2.32 acre lot provides room to expand; additional, adjacent land for commercial expansion and development is also available!
- Previously operated as a satellite clinic, but possible uses include a medical clinic, dental office, business office, and more! Move-in ready. Well-maintained with recent renovations!
- ⇒ Plenty of space to accommodate your business needs, including 5 exam rooms, additional space for a lab, x-ray, and procedure room. Plenty of storage for supplies and equipment. Breakroom and large private office in addition to a nursing station that can also be used as a pharmacy. A large room with a high, wood-beamed ceiling that can be used as a waiting area, with small reception area nearby. Digital marquee included!
- ⇒ This property is for sale, but could be leased for \$3,500/month, plus utilities. Medical office equipment and furniture is not included in a lease or sale.