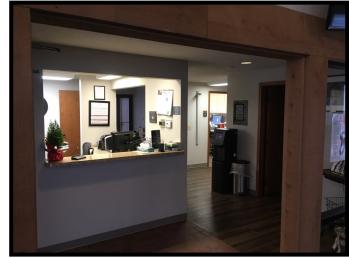

## DONIPHAN PRIME PROFESSIONAL BUILDING

2011 W. Clarice Street, Doniphan, NE

- ⇒ Great central location! Approximately 2½ miles south of I-80 on Highway 281, adjacent to Doniphan, NE.
- ⇒ Close to tri-city (Kearney, Grand Island, and Hastings) area hotels, hospitals, shops, restaurants, etc., with a daily traffic count of **12,595**.
- ⇒ This highly visible professional building has 3,520 sq. ft., plus a 720 sq. ft. basement, and large paved parking lot. The 2.32 acre lot provides room to expand; additional, adjacent land for commercial expansion and development is also available!
- Previously operated as a satellite clinic, but possible uses include a medical clinic, dental office, business office, and more! Move-in ready. Well-maintained with recent renovations!
- ⇒ Plenty of space to accommodate your business needs, including 5 exam rooms, additional space for a lab, x-ray, and procedure room. Plenty of storage for supplies and equipment. Breakroom and large private office in addition to a nursing station that can also be used as a pharmacy. A large room with a high, wood-beamed ceiling that can be used as a waiting area, with small reception area nearby. Digital marquee included!
- ⇒ This property is for sale, but could be leased for \$3,500/month, plus utilities. Medical office equipment and furniture is not included in a lease or sale.