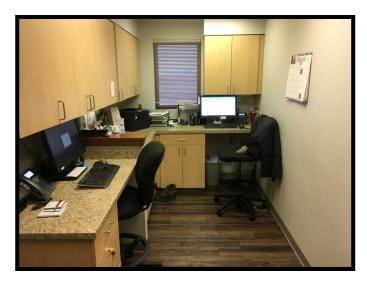

## DONIPHAN PRIME PROFESSIONAL BUILDING

2011 W. Clarice Street, Doniphan, NE

- ⇒ Great central location! Approximately 2½ miles south of I-80 on Highway 281, adjacent to Doniphan, NE.
- ⇒ Close to tri-city (Kearney, Grand Island, and Hastings) area hotels, hospitals, shops, restaurants, etc., with a daily traffic count of **12,595**.
- ⇒ This highly visible professional building has 3,520 sq. ft., plus a 720 sq. ft. basement, and large paved parking lot. The 2.32 acre lot provides room to expand; additional, adjacent land for commercial expansion and development is also available!
- Previously operated as a satellite clinic, but possible uses include a medical clinic, dental office, business office, and more! Move-in ready. Well-maintained with recent renovations!
- ⇒ Plenty of space to accommodate your business needs, including 5 exam rooms, additional space for a lab, x-ray, and procedure room. Plenty of storage for supplies and equipment. Breakroom and large private office in addition to a nursing station that can also be used as a pharmacy. A large room with a high, wood-beamed ceiling that can be used as a waiting area, with small reception area nearby. Digital marquee included!
- ⇒ This property is for sale, but could be leased for \$3,500/month, plus utilities. Medical office equipment and furniture is not included in a lease or sale.