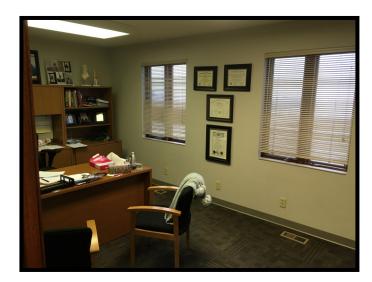

## DONIPHAN PRIME PROFESSIONAL BUILDING

2011 W. Clarice Street, Doniphan, NE

- ⇒ Great central location! Approximately 2½ miles south of I-80 on Highway 281, adjacent to Doniphan, NE.
- ⇒ Close to tri-city (Kearney, Grand Island, and Hastings) area hotels, hospitals, shops, restaurants, etc., with a daily traffic count of **12,595**.
- ⇒ This highly visible professional building has 3,520 sq. ft., plus a 720 sq. ft. basement, and large paved parking lot. The 2.32 acre lot provides room to expand; additional, adjacent land for commercial expansion and development is also available!
- Previously operated as a satellite clinic, but possible uses include a medical clinic, dental office, business office, and more! Move-in ready. Well-maintained with recent renovations!
- ⇒ Plenty of space to accommodate your business needs, including 5 exam rooms, additional space for a lab, x-ray, and procedure room. Plenty of storage for supplies and equipment. Breakroom and large private office in addition to a nursing station that can also be used as a pharmacy. A large room with a high, wood-beamed ceiling that can be used as a waiting area, with small reception area nearby. Digital marquee included!
- ⇒ This property is for sale, but could be leased for \$3,500/month, plus utilities. Medical office equipment and furniture is not included in a lease or sale.