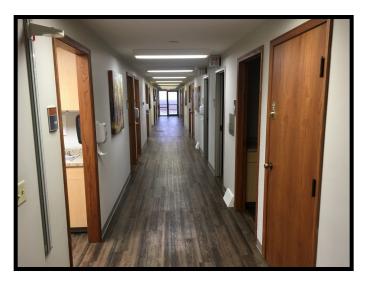

## DONIPHAN PRIME PROFESSIONAL BUILDING

2011 W. Clarice Street, Doniphan, NE

- ⇒ Great central location! Approximately 2½ miles south of I-80 on Highway 281, adjacent to Doniphan, NE.
- ⇒ Close to tri-city (Kearney, Grand Island, and Hastings) area hotels, hospitals, shops, restaurants, etc., with a daily traffic count of **12,595**.
- ⇒ This highly visible professional building has 3,520 sq. ft., plus a 720 sq. ft. basement, and large paved parking lot. The 2.32 acre lot provides room to expand; additional, adjacent land for commercial expansion and development is also available!
- Previously operated as a satellite clinic, but possible uses include a medical clinic, dental office, business office, and more! Move-in ready. Well-maintained with recent renovations!
- ⇒ Plenty of space to accommodate your business needs, including 5 exam rooms, additional space for a lab, x-ray, and procedure room. Plenty of storage for supplies and equipment. Breakroom and large private office in addition to a nursing station that can also be used as a pharmacy. A large room with a high, wood-beamed ceiling that can be used as a waiting area, with small reception area nearby. Digital marquee included!
- ⇒ This property is for sale, but could be leased for \$3,500/month, plus utilities. Medical office equipment and furniture is not included in a lease or sale.