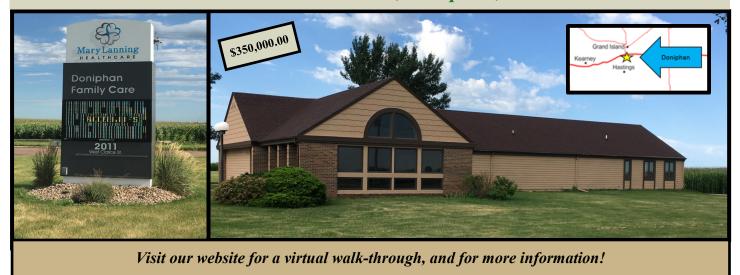

## DONIPHAN PRIME PROFESSIONAL BUILDING

2011 W. Clarice Street, Doniphan, NE

- ⇒ Great central location! Approximately 2½ miles south of I-80 on Highway 281, adjacent to Doniphan, NE.
- ⇒ Close to tri-city (Kearney, Grand Island, and Hastings) area hotels, hospitals, shops, restaurants, etc., with a daily traffic count of **12,595**.
- ⇒ This highly visible professional building has 3,520 sq. ft., plus a 720 sq. ft. basement, and large paved parking lot. The 2.32 acre lot provides room to expand; additional, adjacent land for commercial expansion and development is also available!
- Previously operated as a satellite clinic, but possible uses include a medical clinic, dental office, business office, and more! Move-in ready. Well-maintained with recent renovations!
- ⇒ Plenty of space to accommodate your business needs, including 5 exam rooms, additional space for a lab, x-ray, and procedure room. Plenty of storage for supplies and equipment. Breakroom and large private office in addition to a nursing station that can also be used as a pharmacy. A large room with a high, wood-beamed ceiling that can be used as a waiting area, with small reception area nearby. Digital marquee included!
- ⇒ This property is for sale, but could be leased for \$3,500/month, plus utilities. Medical office equipment and furniture is not included in a lease or sale.