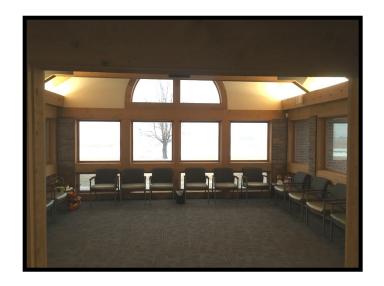

## DONIPHAN PRIME PROFESSIONAL BUILDING

2011 W. Clarice Street, Doniphan, NE

- ⇒ Great central location! Approximately 2½ miles south of I-80 on Highway 281, adjacent to Doniphan, NE.
- ⇒ Close to tri-city (Kearney, Grand Island, and Hastings) area hotels, hospitals, shops, restaurants, etc., with a daily traffic count of **12,595**.
- ⇒ This highly visible professional building has 3,520 sq. ft., plus a 720 sq. ft. basement, and large paved parking lot. The 2.32 acre lot provides room to expand; additional, adjacent land for commercial expansion and development is also available!
- Previously operated as a satellite clinic, but possible uses include a medical clinic, dental office, business office, and more! Move-in ready. Well-maintained with recent renovations!
- ⇒ Plenty of space to accommodate your business needs, including 5 exam rooms, additional space for a lab, x-ray, and procedure room. Plenty of storage for supplies and equipment. Breakroom and large private office in addition to a nursing station that can also be used as a pharmacy. A large room with a high, wood-beamed ceiling that can be used as a waiting area, with small reception area nearby. Digital marquee included!
- ⇒ This property is for sale, but could be leased for \$3,500/month, plus utilities. Medical office equipment and furniture is not included in a lease or sale.