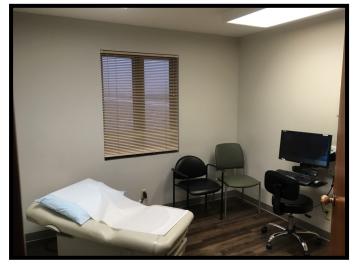

## DONIPHAN PRIME PROFESSIONAL BUILDING

2011 W. Clarice Street, Doniphan, NE

- ⇒ Great central location! Approximately 2½ miles south of I-80 on Highway 281, adjacent to Doniphan, NE.
- ⇒ Close to tri-city (Kearney, Grand Island, and Hastings) area hotels, hospitals, shops, restaurants, etc., with a daily traffic count of **12,595**.
- ⇒ This highly visible professional building has 3,520 sq. ft., plus a 720 sq. ft. basement, and large paved parking lot. The 2.32 acre lot provides room to expand; additional, adjacent land for commercial expansion and development is also available!
- Previously operated as a satellite clinic, but possible uses include a medical clinic, dental office, business office, and more! Move-in ready. Well-maintained with recent renovations!
- ⇒ Plenty of space to accommodate your business needs, including 5 exam rooms, additional space for a lab, x-ray, and procedure room. Plenty of storage for supplies and equipment. Breakroom and large private office in addition to a nursing station that can also be used as a pharmacy. A large room with a high, wood-beamed ceiling that can be used as a waiting area, with small reception area nearby. Digital marquee included!
- ⇒ This property is for sale, but could be leased for \$3,500/month, plus utilities. Medical office equipment and furniture is not included in a lease or sale.