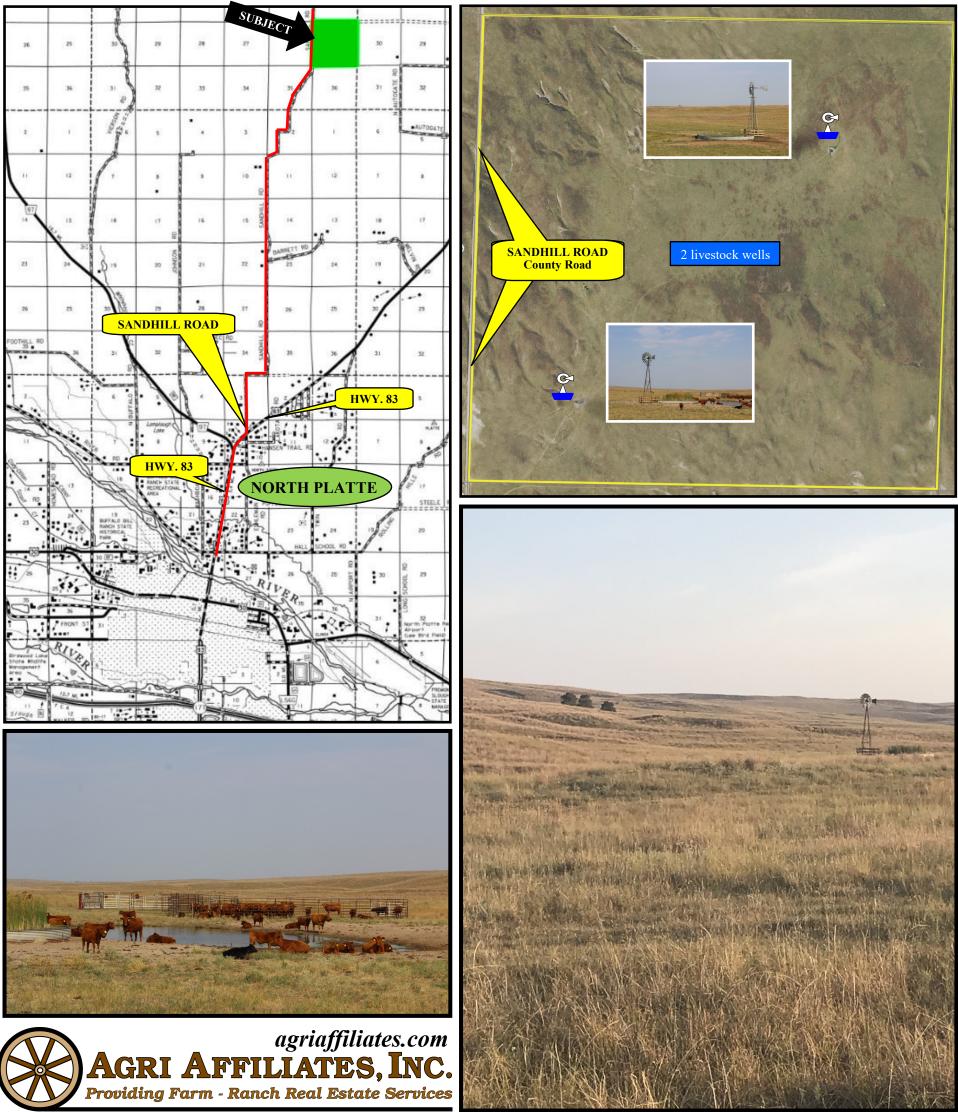

**Location** - From North Platte, NE, 2.5 miles north on US Hwy 83 to Sandhill Rd., then north 9.4 miles north to western property boundary.

Legal Description - All Section 25-T16N-R30W of the 6th P.M., Lincoln County, Nebraska.

<u>**Tax Assessed Acres</u>** - 640 acres **2019 taxes** - \$3,431.46 payable in 2020.</u>

Land Use - 640 acres, entirely rangeland

**<u>Fence & Water</u>** - 2 livestock water sites with steel tower windmills & 30' tanks. Fence is mostly 3-strand barbed wire on wood posts.

<u>**Comments</u>** - Very desirable section of sandhills pasture with two properly located water sites and county road access along the west side of the property.</u>