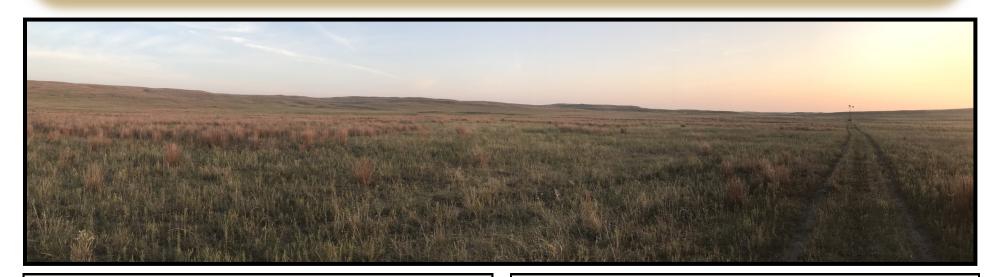

<u>**Tax Assessed Acres</u>** - 640 acres **2019 taxes** - \$3,431.46 payable in 2020.</u>

Land Use - 640 acres, entirely rangeland

**<u>Fence & Water</u>** - 2 livestock water sites with steel tower windmills & 30' tanks. Fence is mostly 3-strand barbed wire on wood posts.

<u>**Comments</u>** - Very desirable section of sandhills pasture with two properly located water sites and county road access along the west side of the property.</u>