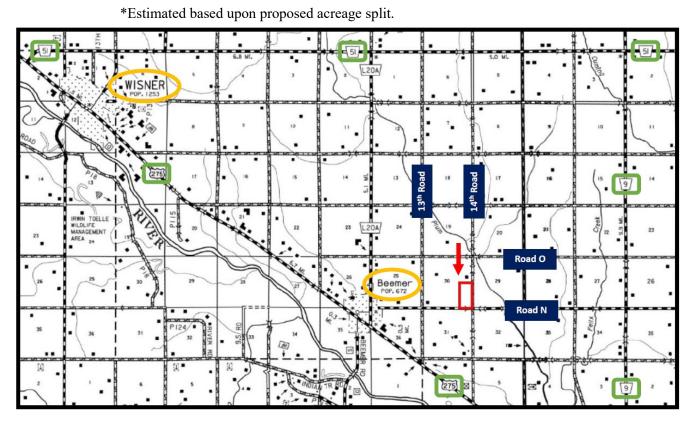

## **BEEMER 80**

**Location:** From Beemer, Nebraska: 1 <sup>3</sup>/<sub>4</sub> miles east on Road N in central Cuming County, Nebraska (northwest of the intersection of Road N and 14th Road).

**Description:** The East Half of the Southeast Quarter (E <sup>1</sup>/<sub>2</sub> SE <sup>1</sup>/<sub>4</sub>) of Section Thirty (30), Township Twenty-Three (23) North, Range Six (6) East of the 6th P.M., Cuming Co., Nebraska [79.59 surveyed acres].