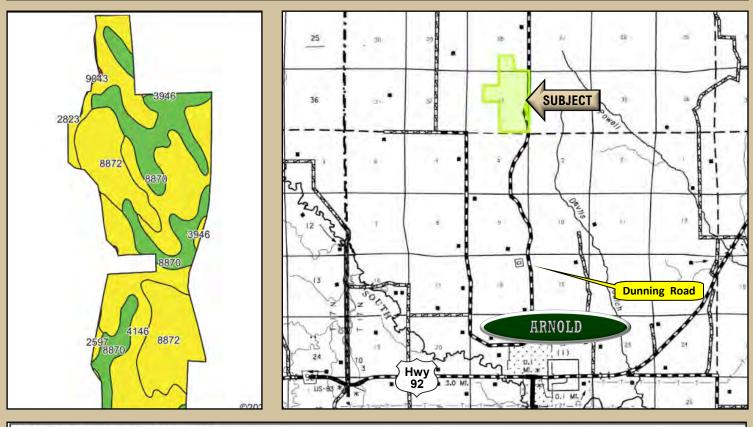

#### agriaffiliates.com - 308.534.9240

LOCATION: Approximately 3.5 miles north of Arnold in Custer County, NE

LEGAL DESCRIPTION: SW1/4SE1/4 Sec. 28-T18N-R25W; E1/2, SE1/4NW1/4 Sec. 33-T18N-R25W of the 6th P.M., Custer County, Nebraska

<u>COMMENTS</u>: Great location, only minutes from the town of Arnold, NE, a progressive farming and ranching community. Excellent access off Dunning Road, highway frontage.

| Code | Soil Description                                         | Acres  | Percent of field | Non-Irr Class<br>Legend | Non-Irr Class | Irr Class | Corn<br>Bu | Corn Irrigated<br>Bu | Winter wheat<br>Bu |
|------|----------------------------------------------------------|--------|------------------|-------------------------|---------------|-----------|------------|----------------------|--------------------|
| 4146 | Holdrege silty clay loam, 7 to 11 percent slopes, eroded | 100.62 | 45.0%            |                         | Ille          | llle      |            | 1.                   | -                  |
| 8872 | Hord silt loam, 3 to 6 percent slopes                    | 61.02  | 27.3%            |                         | Ille          | Ille      | 59         | 130                  | 36                 |
| 8870 | Hord silt loam, 1 to 3 percent slopes                    | 58.01  | 26.0%            |                         | lle           | lle       |            |                      |                    |
| 3946 | Fillmore variant silt loam, frequently ponded            | 1.53   | 0.7%             | -                       | Illw          | IVw       | 45         | 103                  | 25                 |
| 2597 | Hersh fine sandy loam, 6 to 11 percent slopes            | 1.46   | 0.7%             |                         | IVe           | IVe       | 4          | 18                   |                    |
| 9043 | Gates-Hersh complex, 20 to 60 percent slopes             | 0.72   | 0.3%             |                         | Vile          |           | 24         | 74                   |                    |
|      |                                                          |        |                  | Weighted Average        | 2.76          | 2.74      | 16.5       | 36.6                 | 10                 |