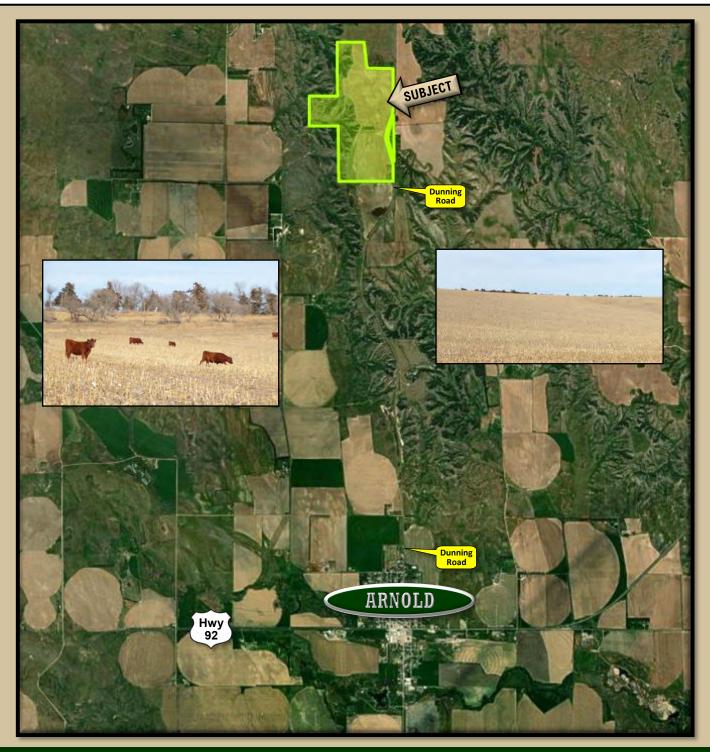

#### agriaffiliates.com - 308.534.9240

LOCATION: Approximately 3.5 miles north of Arnold in Custer County, NE

LEGAL DESCRIPTION: SW1/4SE1/4 Sec. 28-T18N-R25W; E1/2, SE1/4NW1/4 Sec. 33-T18N-R25W of the 6th P.M., Custer County, Nebraska

<u>COMMENTS</u>: Great location, only minutes from the town of Arnold, NE, a progressive farming and ranching community. Excellent access off Dunning Road, highway frontage.

| Code | Soil Description                                         | Acres  | Percent of field | Non-Irr Class<br>Legend | Non-Irr Class | Irr Class | Corn<br>Bu | Corn Irrigated<br>Bu | Winter wheat<br>Bu |
|------|----------------------------------------------------------|--------|------------------|-------------------------|---------------|-----------|------------|----------------------|--------------------|
| 4146 | Holdrege silty clay loam, 7 to 11 percent slopes, eroded | 100.62 | 45.0%            |                         | Ille          | llle      |            | 1.                   | -                  |
| 8872 | Hord silt loam, 3 to 6 percent slopes                    | 61.02  | 27.3%            |                         | Ille          | Ille      | 59         | 130                  | 36                 |
| 8870 | Hord silt loam, 1 to 3 percent slopes                    | 58.01  | 26.0%            |                         | lle           | lle       |            |                      |                    |
| 3946 | Fillmore variant silt loam, frequently ponded            | 1.53   | 0.7%             | -                       | Illw          | IVw       | 45         | 103                  | 25                 |
| 2597 | Hersh fine sandy loam, 6 to 11 percent slopes            | 1.46   | 0.7%             |                         | IVe           | IVe       | 4          | 18                   |                    |
| 9043 | Gates-Hersh complex, 20 to 60 percent slopes             | 0.72   | 0.3%             |                         | Vile          |           | 24         | 74                   |                    |
|      |                                                          |        |                  | Weighted Average        | 2.76          | 2.74      | 16.5       | 36.6                 | 10                 |