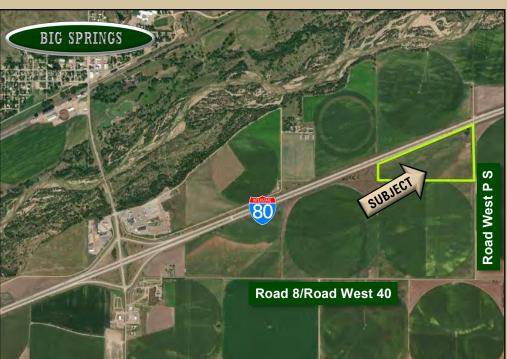

# LAND FOR SALE

<u>LOCATION:</u> From Big Springs, Nebraska, south on NE-25B to Road 8/Road West 40, east 1-1/2 mile to Road West P S, and then north 1/4 mile to southeast corner of property.

<u>LEGAL DESCRIPTION</u>: NE1/4 lying south of I-80 in Section 32-T13N-R41W of the 6th P.M., Keith County, Nebraska

<u>COMMENTS:</u> This property borders the south side of I-80, with good county road access on the east boundary and within close proximity to Big Springs.

CONTACT: Brian Reynolds, Listing Agent - 308.380.5734 breynolds@agriaffiliates.com