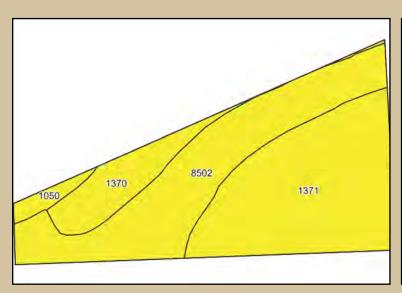

#### SOILS:

Chappell-Alice-Broadwater complex, Lex loam and Chappell fine sandy loam make up 98% of the soils

| Code                       | Soil Description                                         | Acres | Percent of field | Non-Irr Class<br>Legend | Non-Irr<br>Class *c | Irr<br>Class<br>*c | Range Production (lbs/acre/yr) | SRPG | Corn<br>Irrigated Bu |
|----------------------------|----------------------------------------------------------|-------|------------------|-------------------------|---------------------|--------------------|--------------------------------|------|----------------------|
| 1371                       | Chappell-Alice-Broadwater complex, 0 to 3 percent slopes | 25.61 | 45.4%            | 1                       | llle                | lle                | 2252                           | 36   | 112                  |
| 8502                       | Lex loam, rarely flooded                                 | 22.45 | 39.8%            | -                       | Illw                | Illw               | 3920                           | 35   | 129                  |
| 1370                       | Chappell fine sandy loam, 0 to 3 percent slopes          | 6.86  | 12.2%            |                         | Ille                | Ille               | 1800                           | 38   | 130                  |
| 1050                       | Lexsworth loam, very rarely flooded                      | 1.47  | 2.6%             |                         | Illw                | IIIw               | 3525                           | 28   | 119                  |
| Weighted Average 3.00 2.55 |                                                          |       |                  |                         |                     |                    | 2894.3                         | 35.6 | 121.1                |