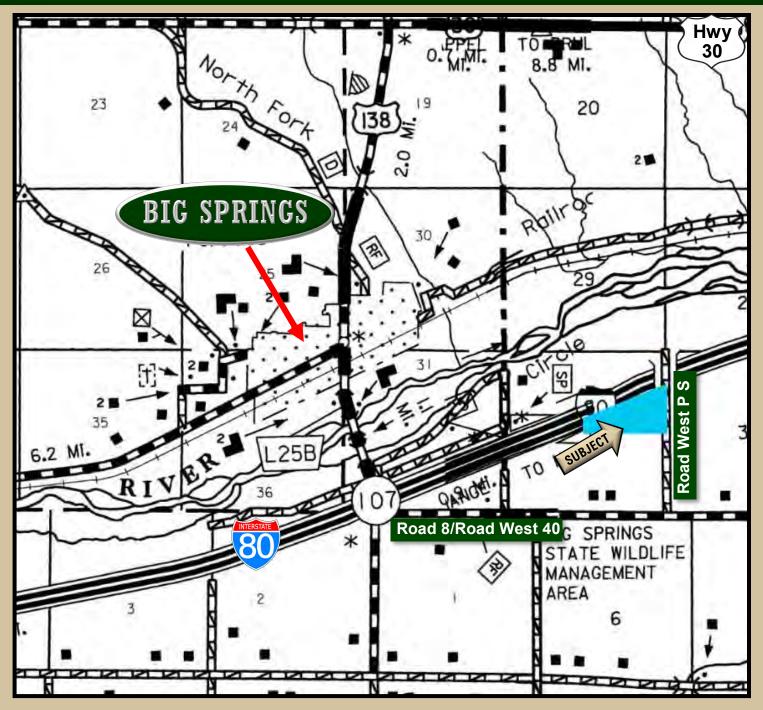

# LAND FOR SALE

<u>LOCATION:</u> From Big Springs, Nebraska, south on NE-25B to Road 8/Road West 40, east 1-1/2 mile to Road West P S, and then north 1/4 mile to southeast corner of property.

<u>LEGAL DESCRIPTION</u>: NE1/4 lying south of I-80 in Section 32-T13N-R41W of the 6th P.M., Keith County, Nebraska

<u>COMMENTS:</u> This property borders the south side of I-80, with good county road access on the east boundary and within close proximity to Big Springs.

CONTACT: Brian Reynolds, Listing Agent - 308.380.5734 breynolds@agriaffiliates.com