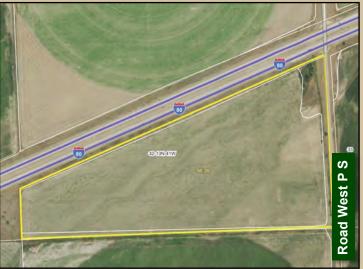

# LAND FOR SALE

<u>LOCATION:</u> From Big Springs, Nebraska, south on NE-25B to Road 8/Road West 40, east 1-1/2 mile to Road West P S, and then north 1/4 mile to southeast corner of property.

<u>LEGAL DESCRIPTION</u>: NE1/4 lying south of I-80 in Section 32-T13N-R41W of the 6th P.M., Keith County, Nebraska

TAXES & ACRES: 55.50 taxed acres - 2021 taxes payable in 2022: \$577.08

PRICE: \$150,000.00 NOW REDUCED! \$137,500.00

**LAND USE**: Dry cropland and the remaining portion is in winter range

**POSSESSION**: Available for immediate possession.

<u>COMMENTS:</u> This property borders the south side of I-80, with good county road access on the east boundary and within close proximity to Big Springs.

CONTACT: Brian Reynolds, Listing Agent - 308.380.5734 breynolds@agriaffiliates.com