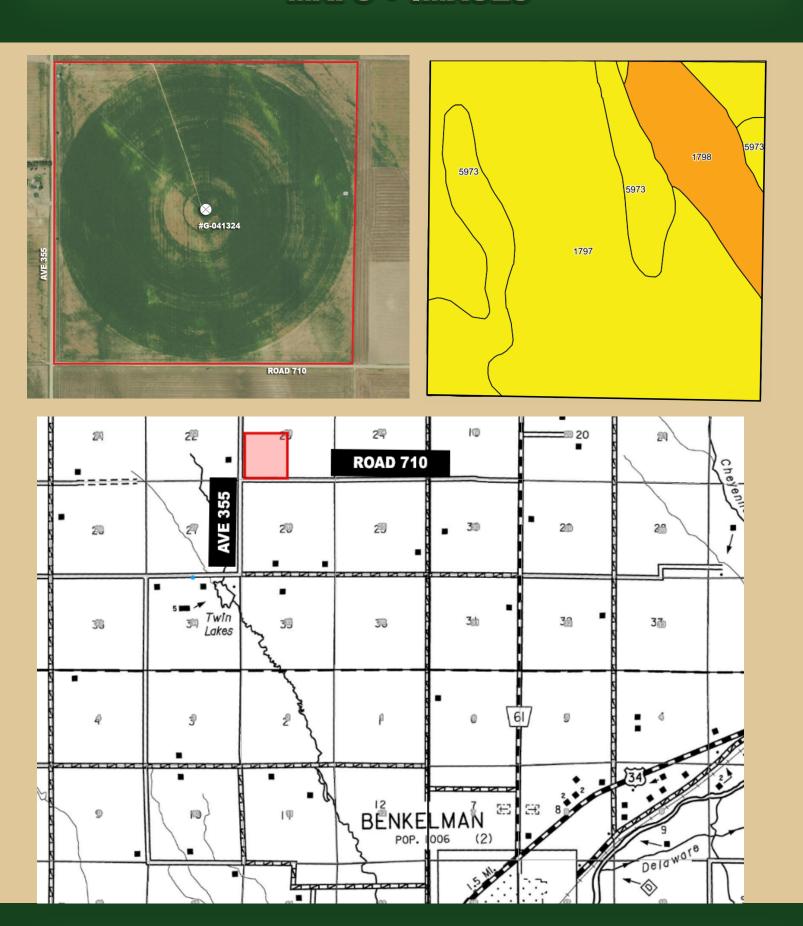

## LAND FOR SALE

**LOCATION:** 4 miles north of Benkelman on Hwy. 61 to Road 710, then 2-1/2 miles west to the SE

corner of the property.

LEGAL DESCRIPTION: SW1/4 Sec. 23-T2N-R38W of the 6th P.M., Dundy County, NE

**ACRES:** 160

**TAXES:** 2021 taxes payable in 2022: \$3,913.92

**PRICE:** \$550,000

**WATER:** NE Well Reg: #G-041324 drilled to 208', 129.2 certified irr. acres.

Carry forward water - 161.83

**EQUIPMENT:** 7 tower Zimmatic pivot, 10KW generator, 6 cylinder diesel power unit, 100 hp Randolph

gearhead, Western Land Roller pump, column and bowls. In 2020 regulators and

nozzles were replaced and set for 400 gal/minute.

FSA INFO: 159.92 Cropland Acres; Wheat base 10.9 ac at 32 bu/ac PLC yield; Corn base 148.2

ac. at 117 bu/ac PLC yield

**SOILS:** Class III & IV soils, Sarben & Jayem loamy sands

**POSSESSION:** Immediately upon closing, subject to lease expiring on March 1, 2023.

**COMMENTS:** 160 Acre Pivot Quarter in Dundy County, Nebraska with county road access on the

south and west sides of the property and in close proximity to local markets.

CONTACT: Brian Reynolds, Listing Agent | 308.380.5734

Bruce Dodson, Chase Dodson, Mike Polk, Jerry Weaver, Don Walker

Offered exclusively by:

## **MAPS + IMAGES**