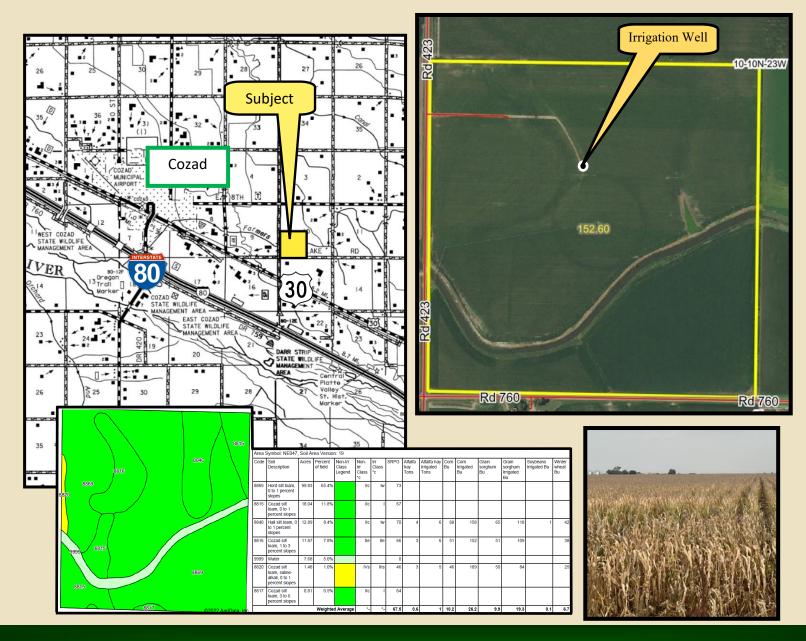

## LAND FOR SALE

Location: 2 miles east and 1/2 mile south of Cozad, NE. (Farm located on the corner of 423 Road and

760 Road.)

Legal Desc: Part of the SW1/4 Section 10-T10N-R23W of the 6th P.M., Dawson County, Nebraska.

Property

Description: Dawson County Assessor indicates a total of 152.60 acres.

Farm consists of a very productive pivot irrigated cropland.

Farm Service

Agency Info.: Total Cropland - 147.30 acres;

Govt Base Acres: Corn 118.61 ac w/ PLC yield of 175 bu/acre All cropland is considered non-highly erodible by the NRCS.

Soils: Consists primarily of Class I and II Hord, Hall, and Cozad silt loams,

with slopes of 0-3%.

<u>Taxes:</u> 2021 Real Estate Taxes - \$9,239.94

Price: \$1,525,000

Comments: This is a highly productive farm located in a strong farming community.

## Agri Affiliates, Inc. 308-234-4969

Irrigation Information:

Well Registration G124147

Completion 08/02/2003 at 1,000 gpm

Well Depth 220' Static 12' Pumping 6' Column 8"

Pump Western Land Roller Power Unit US Electric 60 hp