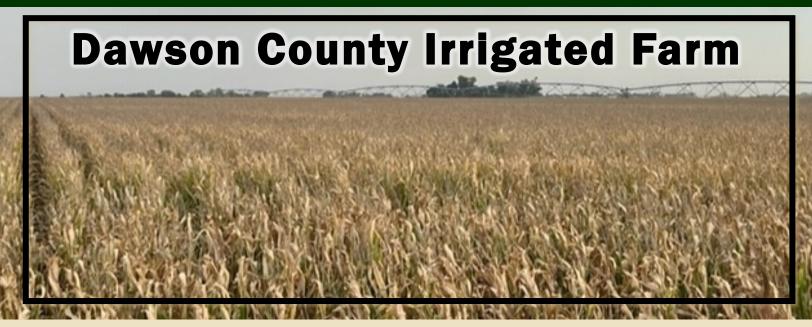

Property

Description: Dawson County Assessor indicates a total of 152.60 acres.

Farm consists of a very productive pivot irrigated cropland.

Farm Service

Agency Info.: Total Cropland - 147.30 acres;

Govt Base Acres: Corn 118.61 ac w/ PLC yield of 175 bu/acre All cropland is considered non-highly erodible by the NRCS.

Soils: Consists primarily of Class I and II Hord, Hall, and Cozad silt loams,

with slopes of 0-3%.

<u>Taxes:</u> 2021 Real Estate Taxes - \$9,239.94

Price: \$1,525,000

Comments: This is a highly productive farm located in a strong farming community.