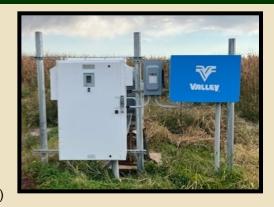

## Agri Affiliates, Inc. 308-234-4969

Irrigation Information:

Well Registration G124147

Completion 08/02/2003 at 1,000 gpm

Well Depth 220' Static 12' Pumping 6' Column 8"

Pump Western Land Roller Power Unit US Electric 60 hp

Control Panels Allen Bradley & Yaskawa iQPump 1,000,

intelligent controller

Pivot Valley 7-tower pivot with cornering system

(Corner system is currently in the process of being replaced.)

Three other wells are registered with the Nebraska Department of Natural Resources; however, they are not in use. Farm also contains 36.70 acres of surface water rights from the Cozad Ditch Company and has 68.00 acres of surface water rights from Nebraska Public Power and Irrigation District, both of which are not being utilized. Farm is located in the Central Platte Natural Resources district and includes a total of 144.10 Certified Irrigated Acres.